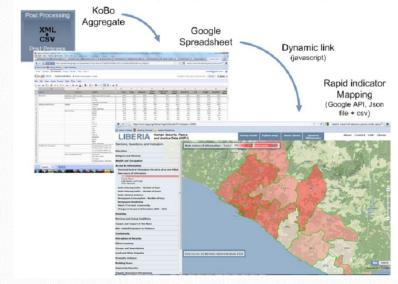

#### Data collection through

Ø.

**Cabinet Office** 

KoBoMap allows you to display the results of your research on a map with user selectable indicators.