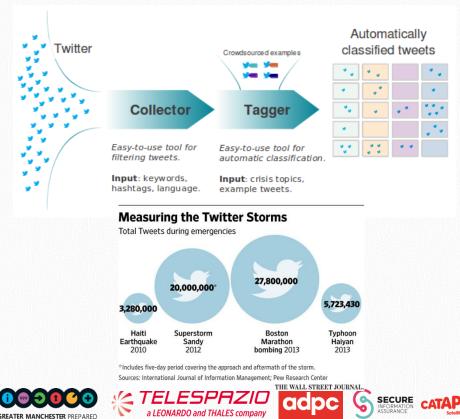

#### 1. Ushahidi: Tweets in Disaster Response

Ushahidi (Meir, 2015)

- Founded 2008
- Launched by Kenyan entrepreneurs

١Q

**Cabinet Office** 

RESILIEN

- Estimated 90,000 projects worldwide
- Used in 159 countries and 31 languages