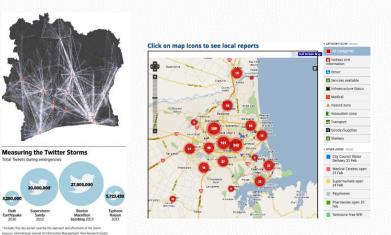

#### 1. Ushahidi: Tweets in Disaster Response

Ushahidi (Meir, 2015)

- Founded 2008
- Launched by Kenyan entrepreneurs

١Q

**Cabinet Office** 

RESILIEN

- Estimated 90,000 projects worldwide
- Used in 159 countries and 31 languages