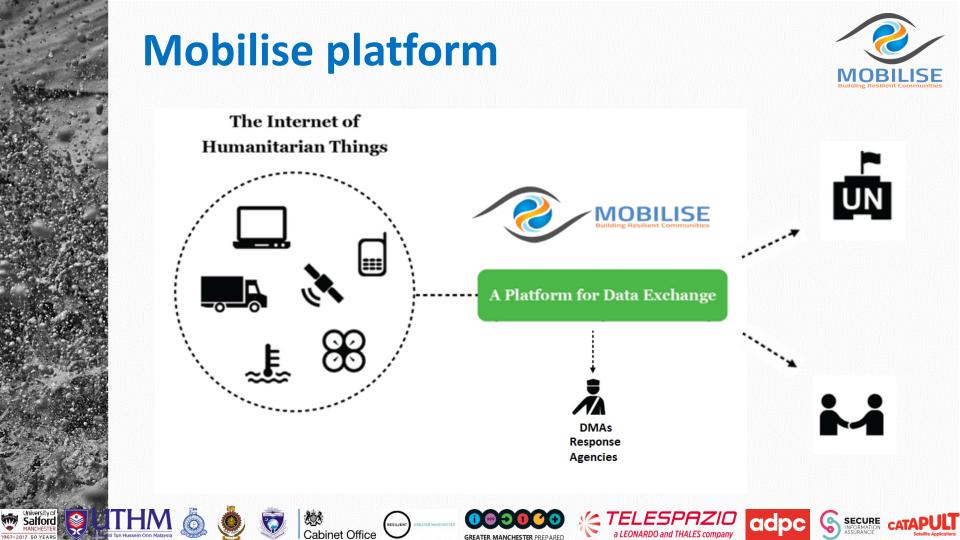

|

adb



# **Digital Humanitarianism**

**MOBILISE** 



a LEONARDO and THALES company

Cabinet Office

University of Salford





RESILIEN





a LEONARDO and THALES company





#### MONITORING SITUATIONS



#### Assess vulnerability and preparedness

e.g. Environmental sensor reporting on frost risk in Kenya



**Cabinet Office** 

#### Example 1

Anticipate trajectory of evolving disaster e.g. Phone data mapping population movement in Ivory Coast



e.g. Social media tweets or posts regarding developing situation in New Zealand earthquake





THE WALL STREET JOURNAL





#### 1. Ushahidi: Tweets in Disaster Response



Ushahidi (Meir, 2015)

- Founded 2008
- Launched by Kenyan entrepreneurs

١Q

**Cabinet Office** 

RESILIEN

- Estimated 90,000 projects worldwide
- Used in 159 countries and 31 languages



University of Salford

3

Artificial Intelligence for Disaster Response (AIDR)







CRISIS

DEPLOYMENT