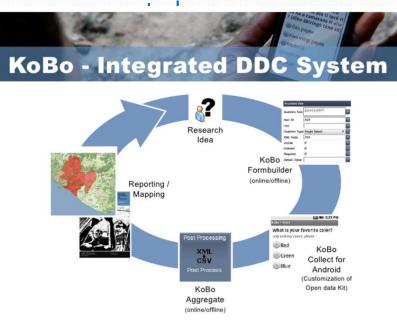

### 3. KoboToolbox: Using Crowd sourcing for situational awareness

#### Data collection through

Ø.

**Cabinet Office** 

KoBoMap allows you to display the results of your research on a map with user selectable indicators.