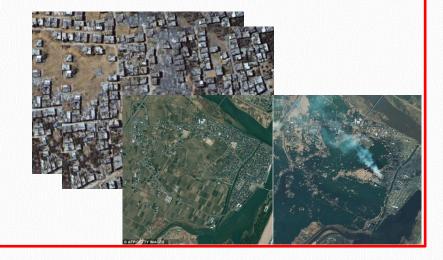

#### Example 2

Evaluate physical environment

e.g. Satellite imagery from Turkey and Japan showing earthquake pre-post damage

ELESPAZIC

) and THALES company

adpc

# **2. Tomnod:** Using Crowd sourcing to sort Satellite data for damage assessments

#### https://www.tomnod.com/

**Cabinet Office** 

University of Salford