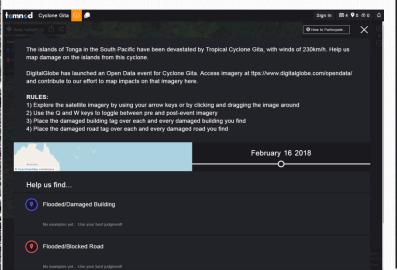

# **2. Tomnod:** Using Crowd sourcing to sort Satellite data for damage assessments

#### https://www.tomnod.com/

**Cabinet Office** 

University of Salford