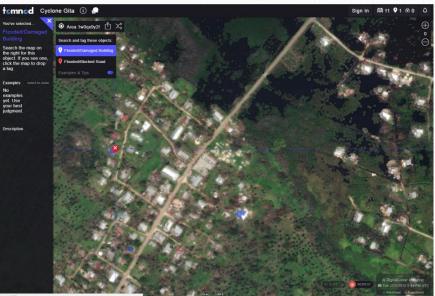

# **2. Tomnod:** Using Crowd sourcing to sort Satellite data for damage assessments

#### https://www.tomnod.com/

**Cabinet Office** 

University of Salford