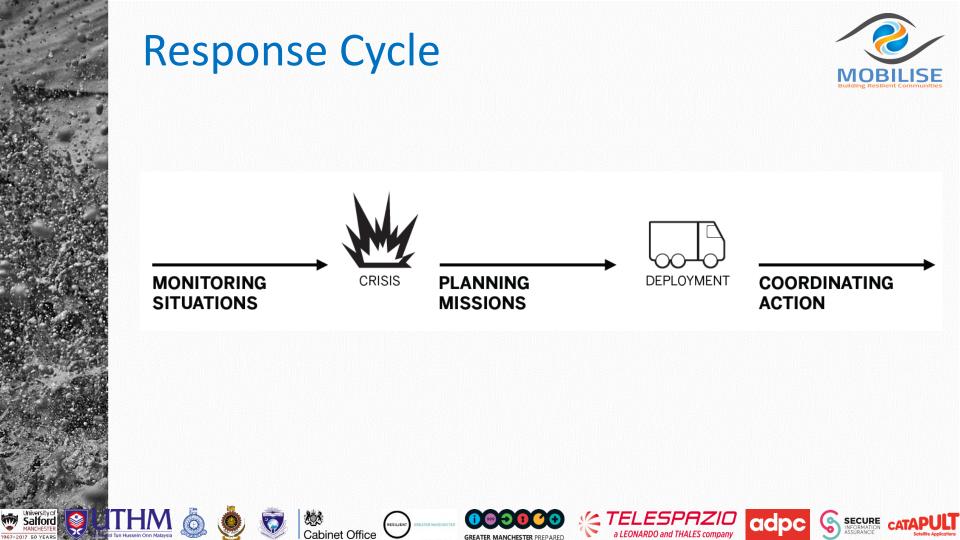

|

adb



# **Digital Humanitarianism**

**MOBILISE** 



a LEONARDO and THALES company

Cabinet Office

University of Salford





RESILIEN





a LEONARDO and THALES company





#### MONITORING SITUATIONS



#### Assess vulnerability and preparedness

e.g. Environmental sensor reporting on frost risk in Kenya



**Cabinet Office** 

#### Example 1

Anticipate trajectory of evolving disaster e.g. Phone data mapping population movement in Ivory Coast



e.g. Social media tweets or posts regarding developing situation in New Zealand earthquake





THE WALL STREET JOURNAL





#### 1. Ushahidi: Tweets in Disaster Response



Ushahidi (Meir, 2015)

- Founded 2008
- Launched by Kenyan entrepreneurs

١Q

**Cabinet Office** 

RESILIEN

- Estimated 90,000 projects worldwide
- Used in 159 countries and 31 languages



University of Salford

3

Artificial Intelligence for Disaster Response (AIDR)







CRISIS

DEPLOYMENT



Communicate with victims and responders e.g.